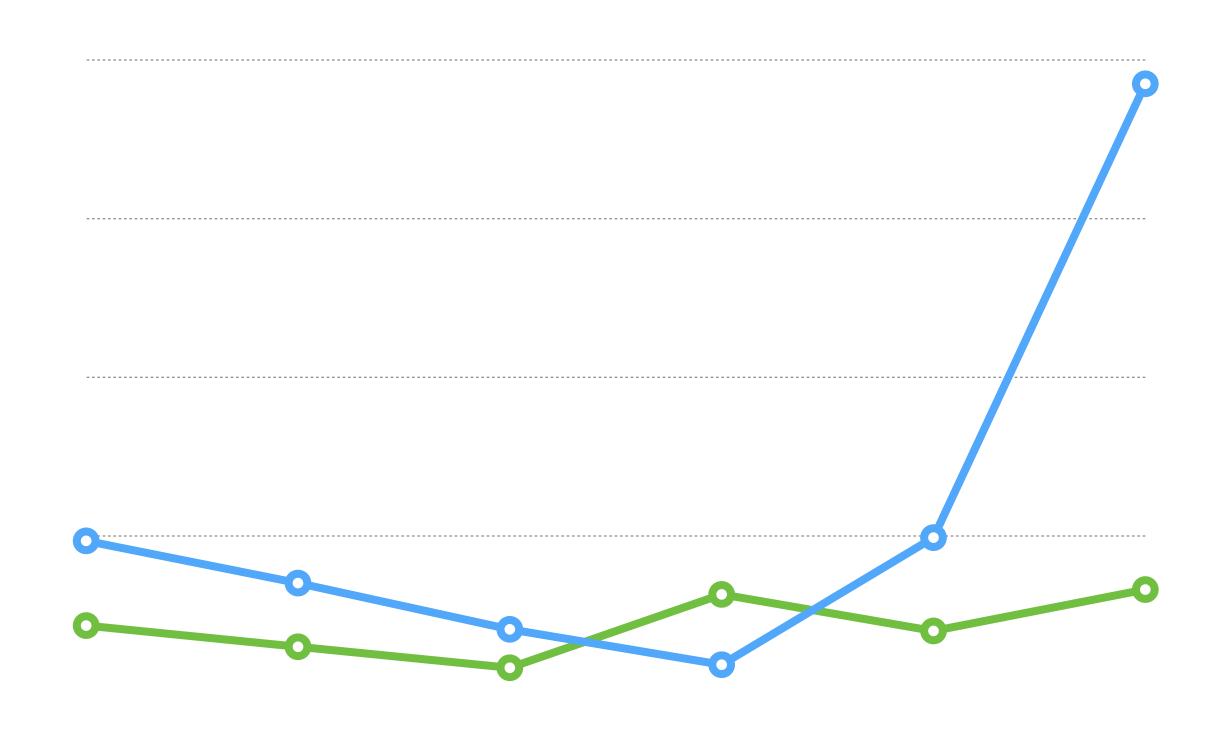

# The Keynote

153.77% Revenue Increase

Within the first 3 months of taking this client on board, revenue jumped 153.77% Vs the previous 3 months.

286.72% Traffic Increase

Traffic surged within 3 months of taking the Client on board, vs its last month before management.